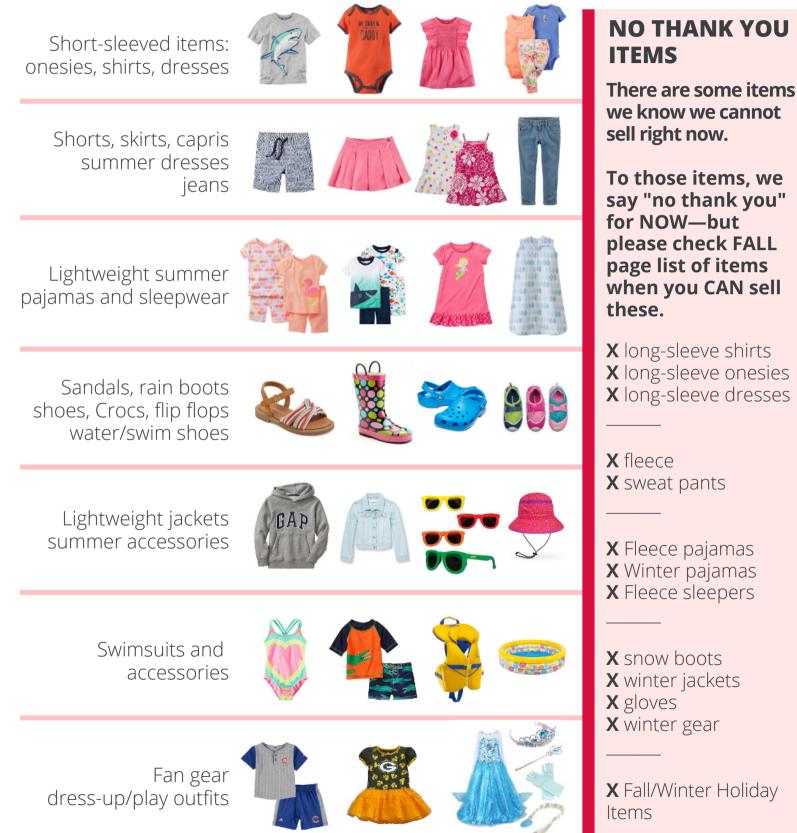

# WHAT TO SELL SPRING

**Item Limits:** Please bring your best hanging clothing items which includes up to 20 girls junior. Max 5 plush toys, Max 5 Bedding/Blankets. No mommy mart. (1 item = 1 tag.)

sizes. Max 5 plush toys, Max 5 Bedding/Blankets, No Mommy Mart. (1 item = 1 tag.)

### NO THANK YOU ITEMS

There are some items we never sell

To those items, we say "no thank you".

X Mommy mart X adult items except for maternity

X crib bumpersX recalled itemsX crib sleep aids

X No more than 5 plush animals X dirty, broken, stained, or non working items WHAT TO SELL ALL YEAR OTHER ITEMS