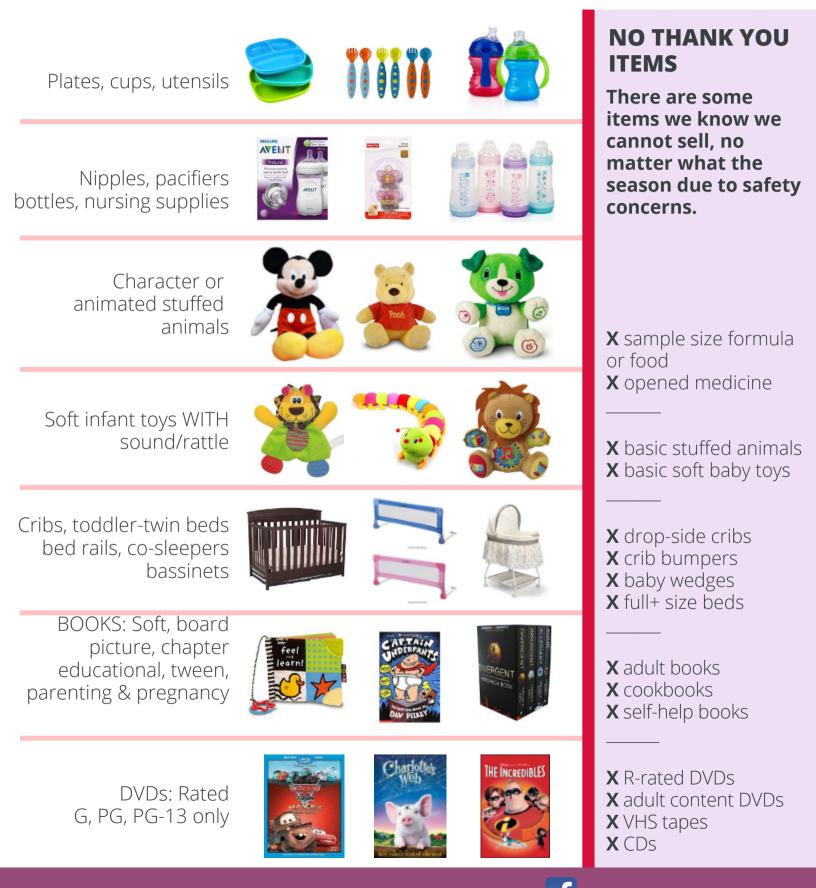

### NO THANK YOU ITEMS

There are some items we never sell

To those items, we say "no thank you".

X Mommy mart X adult items except for maternity

X crib bumpersX recalled itemsX crib sleep aids

X No more than 5 plush animals X dirty, broken, stained, or non working items WHAT TO SELL ALL YEAR OTHER ITEMS