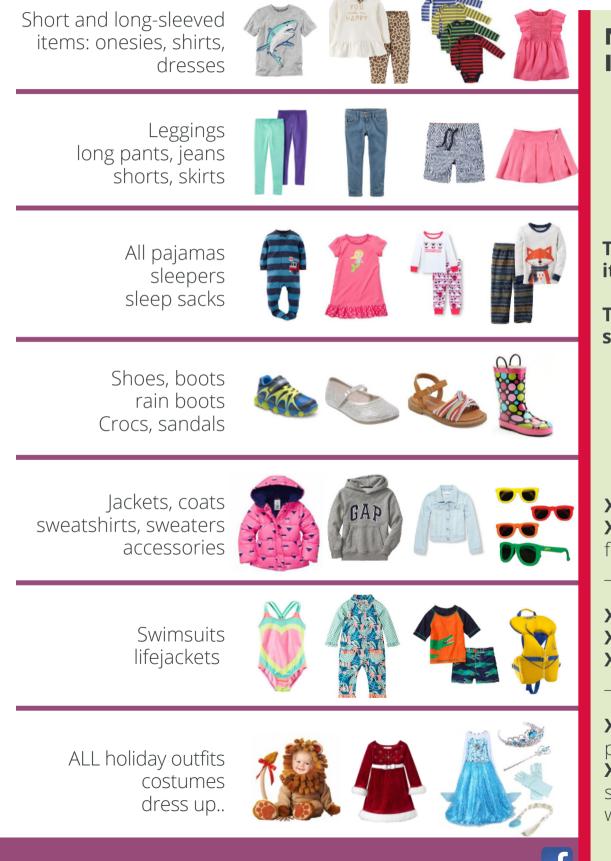

# WHAT TO SELL SPRING

**Item Limits:** Please bring your best hanging clothing items which includes up to 20 girls junior. Max 5 plush toys, Max 5 Bedding/Blankets. No mommy mart. (1 item = 1 tag.)

sizes. Max 5 plush toys, Max 5 Bedding/Blankets, No Mommy Mart. (1 item = 1 tag.)