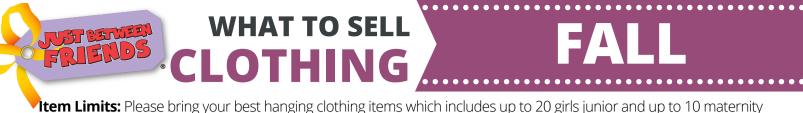

# WHAT TO SELL SPRING

**Item Limits:** Please bring your best hanging clothing items which includes up to 20 girls junior. Max 5 plush toys, Max 5 Bedding/Blankets. No mommy mart. (1 item = 1 tag.)

sizes. Max 5 plush toys, Max 5 Bedding/Blankets, No Mommy Mart. (1 item = 1 tag.)