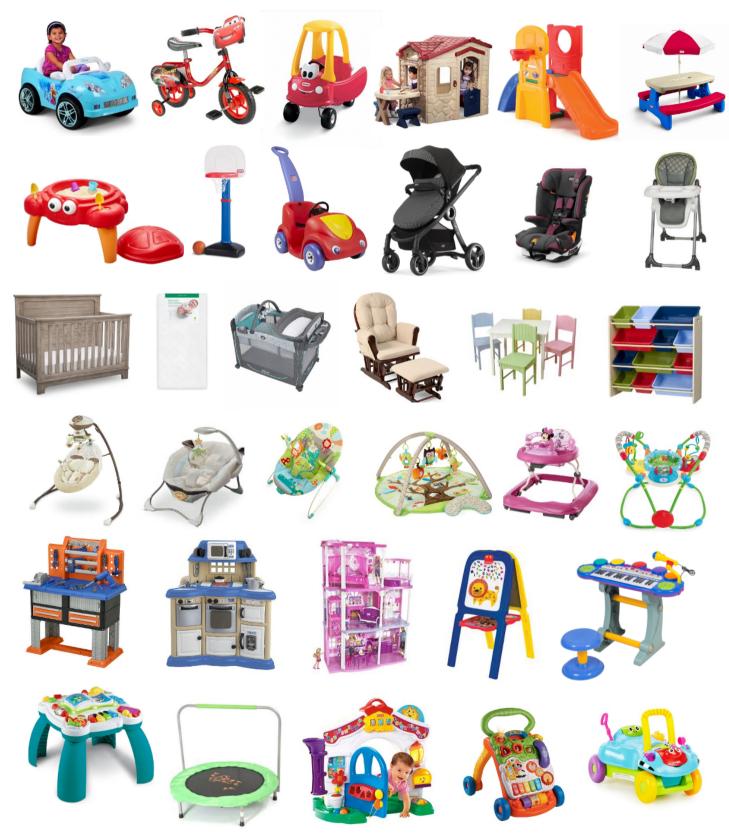

### WHAT TO SELL . YEAR LARGE ITEMS

### These items are a "YES!" at any of our sales (and they usually sell well)! Safety First: All items must meet safety standards. Please check for recalls and be sure all safety straps are included.